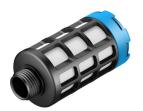

## Pneumatic muffler U-1/2 Part number: 2310

## **Data sheet**

| Feature                                  | Value                                         |
|------------------------------------------|-----------------------------------------------|
| Type code                                | U                                             |
| Mounting position                        | Any                                           |
| Symbol                                   | 00991473                                      |
| Operating pressure                       | 0 bar 10 bar                                  |
| Flow rate with respect to atmosphere     | 10300 l/min                                   |
| Operating medium                         | Compressed air as per ISO 8573-1:2010 [7:-:-] |
| Information on operating and pilot media | Operation with oil lubrication possible       |
| Noise level                              | 82 dB(A)                                      |
| Ambient temperature                      | -10 °C 70 °C                                  |
| Product weight                           | 58.2 g                                        |
| Pneumatic connection                     | G1/2                                          |
| Cushioning insert material               | PE                                            |
| Note on materials                        | Free of copper and PTFE<br>RoHS-compliant     |