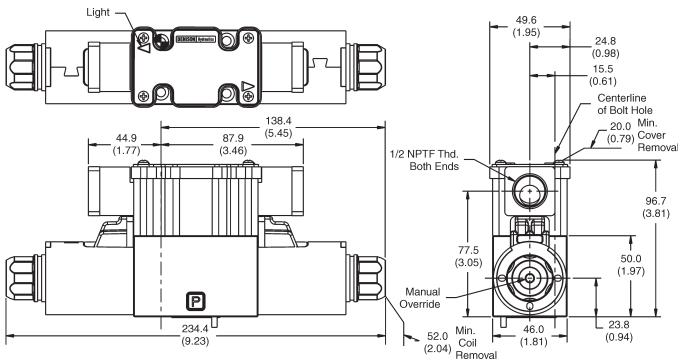

## DC Plug-In Conduit Box Connector, with Lights, Double Solenoid

Note: 22.0 mm (0.87") from bottom of bolt hole counterbore to bottom of valve.