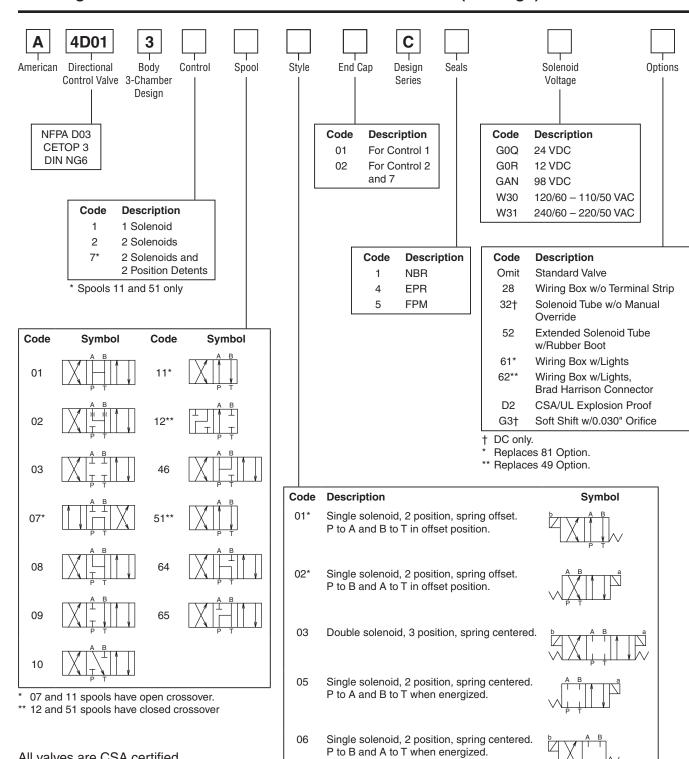

### **Ordering Information**

All valves are CSA certified.

#### Valve Weight:

Single Solenoid 1.36 kg (3.0 lbs.) Double Solenoid 1.6 kg (3.5 lbs.)

Standard Bolt Kit: BK209 Metric Bolt Kit: BKM209 Double solenoid, 2 position, detent.

<sup>\* 11, 12,</sup> and 51 spools only.