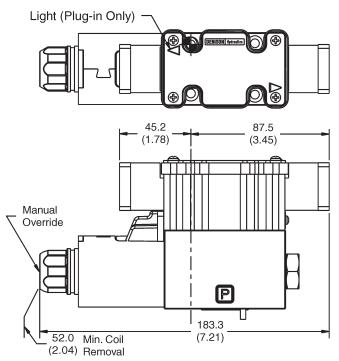

## DC Plug-In or Leadwire Conduit Box Connector, with or without Lights, Single Solenoid

Note: 22.0 mm (0.87") from bottom of bolt hole counterbore to bottom of valve.

Cat H14-1610.indd, dd