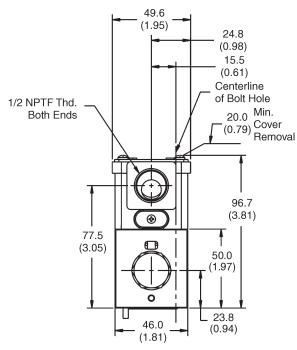

Inch equivalents for millimeter dimensions are shown in (\*\*)

## DC Plug-In or Leadwire Conduit Box Connector, with or without Lights, Single Solenoid

Note: 22.0 mm (0.87") from bottom of bolt hole counterbore to bottom of valve.

Cat H14-1610.indd, dd