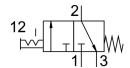

## **Data sheet**

| Feature                                  | Value                                                              |
|------------------------------------------|--------------------------------------------------------------------|
| Structural design                        | Piston gate valve                                                  |
| Actuation type                           | Manual                                                             |
| Sealing principle                        | Soft                                                               |
| Exhaust air function                     | Without flow control option                                        |
| Manual override                          | None                                                               |
| Symbol                                   | 00995571                                                           |
| Valve function                           | 3/2, bistable                                                      |
| Operating pressure                       | 0 bar 16 bar                                                       |
| C value                                  | 17 l/sbar                                                          |
| b-value                                  | 0.3                                                                |
| Standard nominal flow rate               | 3600 l/min                                                         |
| Operating medium                         | Compressed air as per ISO 8573-1:2010 [7:4:4] Inert gas            |
| Information on operating and pilot media | Operation with oil lubrication possible (required for further use) |
| Corrosion resistance class (CRC)         | 2 - Moderate corrosion stress                                      |
| Note on materials                        | RoHS-compliant                                                     |
| Temperature of medium                    | -10 °C 60 °C                                                       |
| Ambient temperature                      | -10 °C 60 °C                                                       |
| Type of mounting                         | Line installation With accessories                                 |
| Mounting position                        | Any                                                                |
| Flow direction                           | Non-reversible                                                     |
| Product weight                           | 511 g                                                              |
| Pneumatic connection 1                   | G1/2                                                               |
| Pneumatic connection 2                   | G1/2                                                               |
| Pneumatic connection 3                   | G1/4                                                               |
| Air quality class at the output          | Compressed air as per ISO 8573-1:2010 [7:4:4] Inert gas            |
| Seals material                           | NBR                                                                |
| Housing material                         | Die-cast aluminum                                                  |