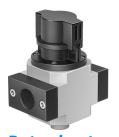

## Shut off valve HE-1/2-D-MIDI Part number: 162810

**FESTO** 





## **Data sheet**

| Feature                                  | Value                                                              |
|------------------------------------------|--------------------------------------------------------------------|
| Structural design                        | Piston gate valve                                                  |
| Actuation type                           | Manual                                                             |
| Sealing principle                        | Soft                                                               |
| Exhaust air function                     | Without flow control option                                        |
| Manual override                          | None