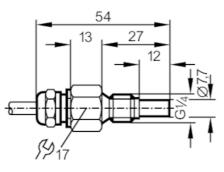

#### Alternative articles: SF5350 + E40099

When selecting an alternative article and accessories please note that technical data may differ!

| Product characteristics       |         |                        |
|-------------------------------|---------|------------------------|
| Process connection            |         | G 1/4 external thread  |
| Application                   |         |                        |
| Application                   |         | high-temperature range |
| Media                         |         | Liquids; Gases         |
| Medium temperature            | [°C]    | -2580                  |
| Pressure rating               | [bar]   | 30                     |
| Liquids                       |         |                        |
| Application                   |         | high-temperature range |
| Medium temperature            | [°C]    | -2580                  |
| Gases                         |         |                        |
| Medium temperature            | [°C]    | -2580                  |
| Electrical data               |         |                        |
| Connection to control monitor |         | VS 0200                |
| Measuring/setting rang        | е       |                        |
| Liquids                       |         |                        |
| Setting range                 | [cm/s]  | 3300                   |
| Greatest sensitivity          | [cm/s]  | 360                    |
| Gases                         |         |                        |
| Setting range                 | [cm/s]  | 2002000                |
| Greatest sensitivity          | [cm/s]  | 200800                 |
| Accuracy / deviations         |         |                        |
| Temperature gradient          | [K/min] | 15                     |
| Response times                |         |                        |
| Response time                 | [S]     | 110                    |
| Liquids                       |         |                        |
| Response time                 | [S]     | 110                    |
|                               |         |                        |

### Flow sensor for connection to an evaluation unit

SFR14ABA

| Gases                                                                        |     |                                |
|------------------------------------------------------------------------------|-----|--------------------------------|
| Response time                                                                | [s] | 110                            |
| Operating conditions                                                         |     |                                |
| Protection                                                                   |     | IP 67                          |
| Mechanical data                                                              |     |                                |
| Housing                                                                      |     | threaded type                  |
| Materials                                                                    |     | stainless steel (1.4305 / 303) |
| Materials (wetted parts)                                                     |     | stainless steel (1.4305 / 303) |
| Process connection                                                           |     | G 1/4 external thread          |
| Accessories                                                                  |     |                                |
| Items supplied                                                               |     | sealings: 2 x AMF 30           |
| Remarks                                                                      |     |                                |
| Pack quantity                                                                |     | 1 pcs.                         |
| Electrical connection                                                        |     |                                |
| Cable: 2 m, PUR; Maximum cable length: 100 m; 5 x 0.34 mm <sup>2</sup> , PVC |     |                                |