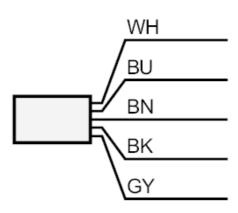

Connection

|      | Core colours : |
|------|----------------|
| BN = | brown          |
| BU = | blue           |
| BK = | black          |
| WH = | white          |
| GY = | grey           |